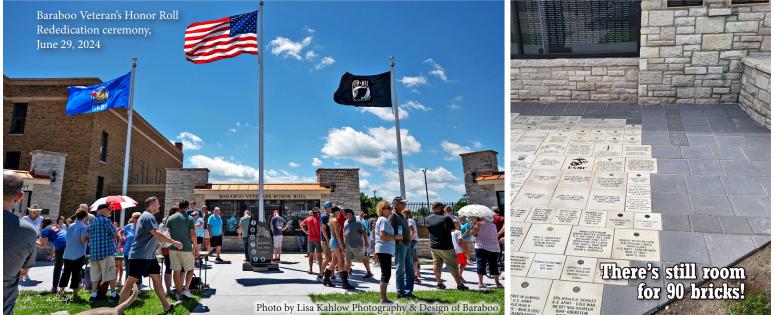

## **Baraboo Veterans Honor Roll & Memorial**

Remember and honor a veteran you know with a paver brick at the Baraboo Veterans Memorial! While more than 250 bricks were installed at the recent rededication ceremony in June of 2024, there is still room for about 90 more. *Orders can only be taken on this form and must be received no later than May 1, 2025.* Your brick will be meticulously engraved 1/4-inch into the brick surface and filled in with a black epoxy resin to ensure long life. Bricks will be installed at the base of the memorial in the summer of 2025.